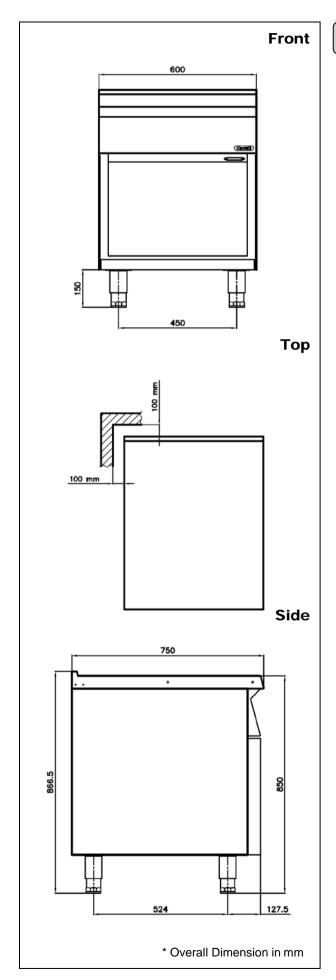

# **Key Information:**

Net Weight: -

Shipping Height:1010 mmShipping Width:660 mmShipping Depth:840 mmShipping Volume:0.559 m³

\*Missing information may be updated from time to time, please contact our representative to receive the updated data sheets.